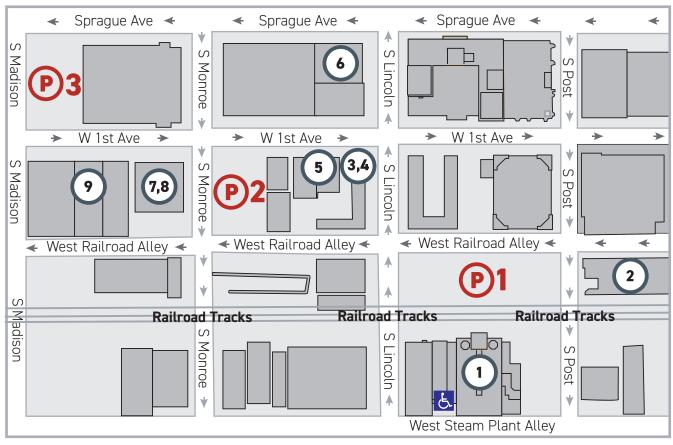

## PARKING INFORMATION

- Steam Plant Restaurant & Brew Pub 159 S Lincoln, Spokane, WA 99201 509.777.3900 | steamplantspokane.com
- Handicap Parking Available On-Site
- P Additional Parking Lot Shown on Map (P1)
- Steam Plant Hotel 123 S Post, Spokane, WA, 99201 509.290.5209 | steamplanthotel.com
  - On-Site Hotel Guest Lot + Handicap Available
  - Overflow Parking Lot Shown on Map (P1)
- Hotel Ruby 901 W 1st Ave, Spokane WA. 99201 509.747.1041 | hotelrubyspokane.com
  - **७** On-Site Hotel Guest Lot + Handicap Available
  - Overflow Parking Lot Shown on Map (P1)
- Sapphire Lounge 901 W 1st Ave, Spokane, WA, 99201 509.747.1041 | sapphireloungespokane.com
  - P Street Parking or Parking Lot (P1, P2)

- Rosie's Restaurant 909 W 1st Ave, Spokane, WA, 99201 COMING SOON!
  - P Street Parking or Parking Lot (P1, P2)
- Bing Crosby Theater
  901 W Sprague Ave, Spokane, WA, 99201
  509.227.7638 | bingcrosbytheater.com
  - P Street Parking or Parking Lot (P1, P2, P3)
- Montvale Hotel 1005 W 1st Ave,Spokane, WA, 99201 509.624.1518 | montvalespokane.com
  - & On-Site Hotel Guest Lot + Handicap Available
- Gilded Unicorn
  110 S Monroe, Spokane, WA, 99201
  609.309.3698 | gildedunicorn.com

  P Street Parking or Parking Lot (P2, P3)
- Montvale Event Center 1019 W 1st Ave, Spokane, WA, 99201 509.844.5672 | montvaleeventcenter.com
  - Street Parking or Parking Lot (P2, P3)
    Some Street Spaces Available for Daily Rental